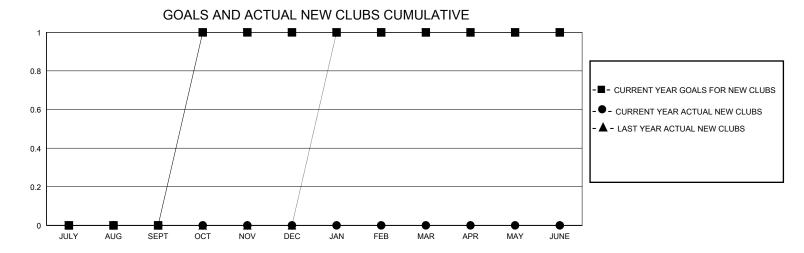

## District 13 OH4

Results as of: 7/31/2024

| GMT:                  |               | LOC       | CATION OHIO   |                       |                        |                         | GMT CA                                             |
|-----------------------|---------------|-----------|---------------|-----------------------|------------------------|-------------------------|----------------------------------------------------|
| Clubs                 |               |           |               | Members               |                        |                         |                                                    |
| RESULTS FOR 2024-2025 |               |           |               | RESULTS FOR 2024-2025 |                        |                         |                                                    |
| QUARTER               | NEW CLUB GOAL | NEW CLUBS | DROPPED CLUBS | QUARTER MEMB          | BER GROWTH NET<br>GOAL | MEMBER GROWTH<br>ACTUAL | DROPPED<br>MEMBERS ACTUAL<br>(including transfers) |
| JULY/AUG/SEPT         | 0             | 0         | 0             | JULY/AUG/SEPT         | 36                     | 5                       | 2                                                  |
| OCT/NOV/DEC           | 1             | 0         | 0             | OCT/NOV/DEC           | 20                     | 0                       | 0                                                  |
| JAN/FEB/MAR           | 0             | 0         | 0             | JAN/FEB/MAR           | 22                     | 0                       | 0                                                  |
| APR/MAY/JUNE          | 0             | 0         | 0             | APR/MAY/JUNE          | 57                     | 0                       | 0                                                  |