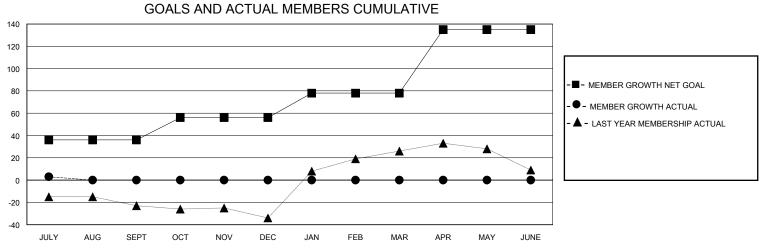

## District 13 OH4

Results as of: 7/31/2024

| GMT:                  |               | LOC       | CATION OHIO   |                       |                        |                         | GMT CA                                             |
|-----------------------|---------------|-----------|---------------|-----------------------|------------------------|-------------------------|----------------------------------------------------|
| Clubs                 |               |           |               | Members               |                        |                         |                                                    |
| RESULTS FOR 2024-2025 |               |           |               | RESULTS FOR 2024-2025 |                        |                         |                                                    |
| QUARTER               | NEW CLUB GOAL | NEW CLUBS | DROPPED CLUBS | QUARTER MEMB          | BER GROWTH NET<br>GOAL | MEMBER GROWTH<br>ACTUAL | DROPPED<br>MEMBERS ACTUAL<br>(including transfers) |
| JULY/AUG/SEPT         | 0             | 0         | 0             | JULY/AUG/SEPT         | 36                     | 5                       | 2                                                  |
| OCT/NOV/DEC           | 1             | 0         | 0             | OCT/NOV/DEC           | 20                     | 0                       | 0                                                  |
| JAN/FEB/MAR           | 0             | 0         | 0             | JAN/FEB/MAR           | 22                     | 0                       | 0                                                  |
| APR/MAY/JUNE          | 0             | 0         | 0             | APR/MAY/JUNE          | 57                     | 0                       | 0                                                  |